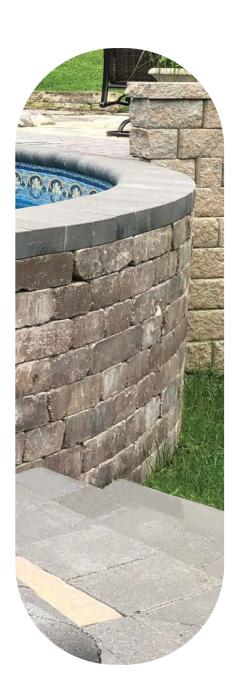

#### **Decking**

The options are endless when it comes to decking around your Optimum Pool, and each option gives your poolscape a unique look. Select from a variety of inground vinyl pool decking and coping options. From a classic wood deck or poured concrete to modern pavers or travertine, your decking and coping will complete your desired backyard look.

#### **Coping**

- Above ground installation comes with a standard 2" PVC coping.
- Semi-inground installation allows for half 2" PVC above ground coping and half inground coping.
- Full inground installation includes any coping of your choice.