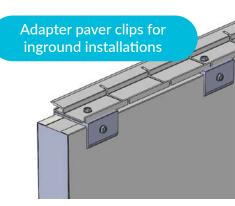

#### Installing a deck? Pavers? Steps? A deep end?

Whatever your plans for your Optimum Pool, you'll discover plenty of beautiful, on-trend finishing options that will enhance your yard for years to come.

#### **Decking**

The options are endless when it comes to decking around your Optimum Pool, and each option gives your poolscape a unique look. Select from a variety of inground vinyl pool decking and coping options. From a classic wood deck or poured concrete to modern pavers or travertine, your decking and coping will complete your desired backyard look.

#### **Coping**

- Above ground installation comes with a standard 2" PVC coping.
- Semi-inground installation allows for half 2" PVC above ground coping and half inground coping.
- Full inground installation includes any coping of your choice.