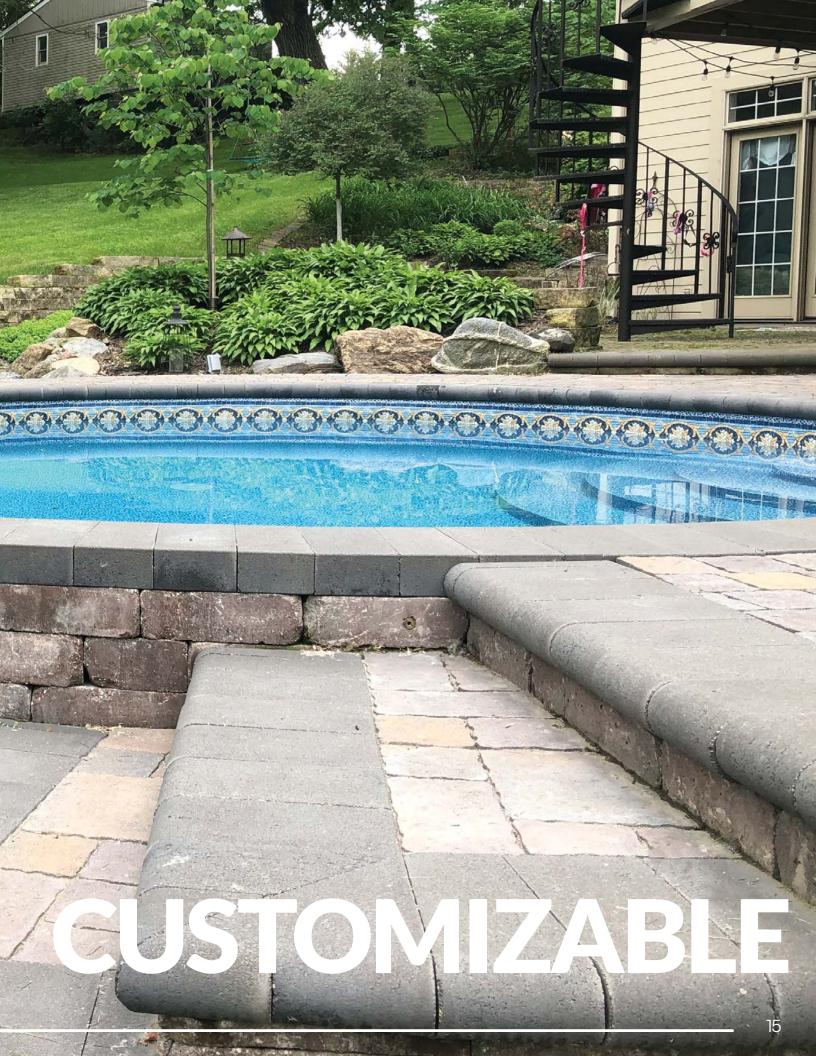

#### **Decking**

The options are endless when it comes to decking around your Optimum Pool, and each option gives your poolscape a unique look. Select from a variety of inground vinyl pool decking and coping options. From a classic wood deck or poured concrete to modern pavers or travertine, your decking and coping will complete your desired backyard look.

#### **Coping**

- Above ground installation comes with a standard 2" PVC coping.
- Semi-inground installation allows for half 2" PVC above ground coping and half inground coping.
- Full inground installation includes any coping of your choice.