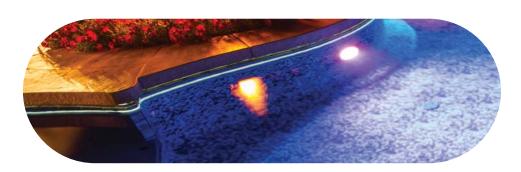

Underwater lighting lets you enjoy your Optimum Pool day or night, 24/7. Light up the night for a fun outdoor party, or set the mood for a romantic poolside dinner.