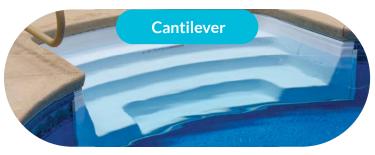

#### **ABS Steps**

Installed only on inground applications, either a Cantilever or Trim Line thermoplastic ABS steps can be installed with an attachment kit that integrates the step with the Optimum Pool wall.