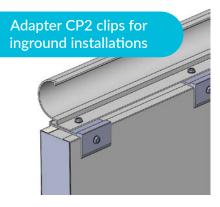

#### Installing a deck? Pavers? Steps? A deep end?

Whatever your plans for your Optimum Pool, you'll discover plenty of beautiful, on-trend finishing options that will enhance your yard for years to come.

#### **Decking**

The options are endless when it comes to decking around your Optimum Pool, and each option gives your poolscape a unique look. Select from a variety of inground vinyl pool decking and coping options. From a classic wood deck or poured concrete to modern pavers or travertine, your decking and coping will complete your desired backyard look.

#### **Coping**

- Above ground installation comes with a standard 2" PVC coping.
- Semi-inground installation allows for half 2" PVC above ground coping and half inground coping.
- Full inground installation includes any coping of your choice.