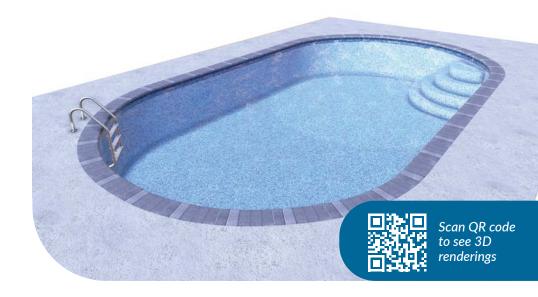

# Choose your SHAPE & SIZE

The Optimum is available in multiple shapes and sizes, further expanding its versatility. Do you like the classic look of a round pool? Or the elegance of an oval? Or do you prefer a mysterious asymmetrical freeform? Whatever your backyard ambiance goal, the Optimum has many options to help you achieve it.

#### Round

12' | 14' | 16' | 18'

21' | 24' | 27' | 30'

## **Oval**

16'x24' | 16'x28' | 16'x32'

18'x26' | 18'x30' | 18'x34'