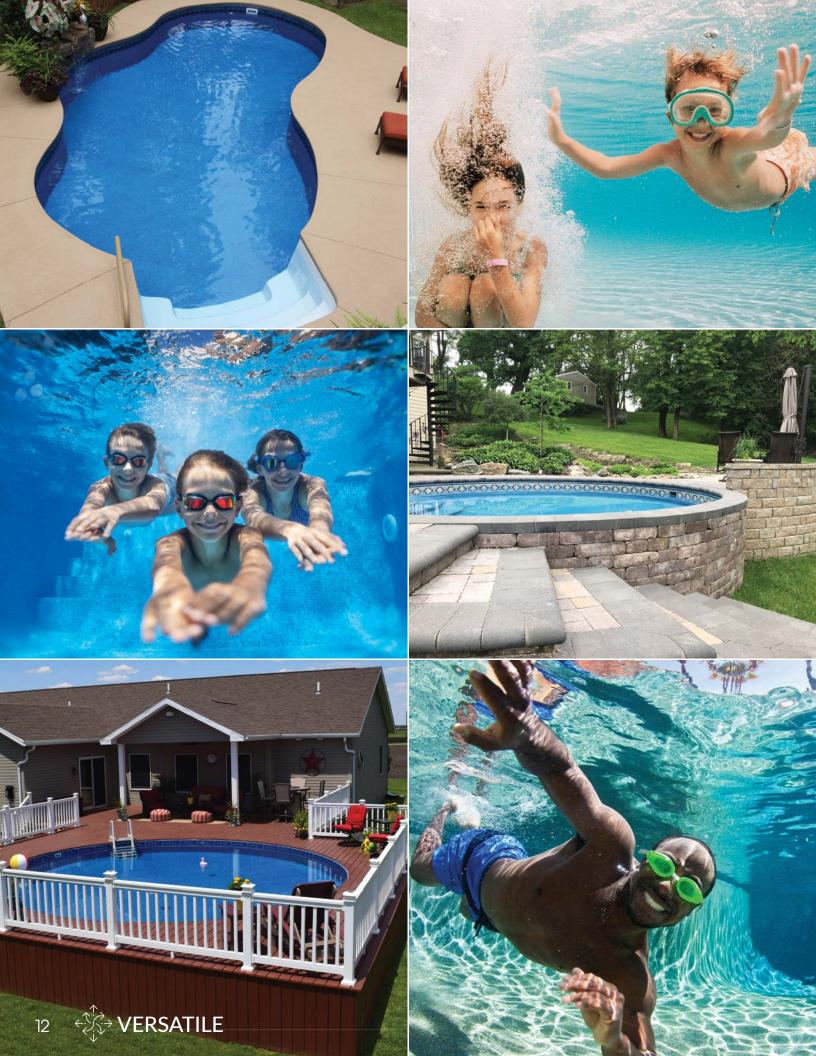

# Choose your SHAPE & SIZE

The Optimum is available in multiple shapes and sizes, further expanding its versatility. Do you like the classic look of a round pool? Or the elegance of an oval? Or do you prefer a mysterious asymmetrical freeform? Whatever your backyard ambiance goal, the Optimum has many options to help you achieve it.

## The optimum pool comes in three different shapes

and a variety of sizes, all with the option of stairs, pavers, decks, and more.

#### Round

12' | 14' | 16' | 18'

21' | 24' | 27' | 30'

## **Oval**

16'x24' | 16'x28' | 16'x32'

18'x26' | 18'x30' | 18'x34'

## **Freeform**

14'x23' | 15'x28'

17'x30' | 19'x32'