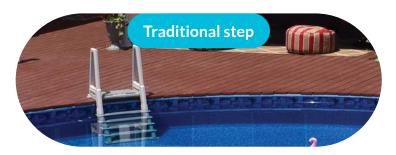

#### **ABS Steps**

Installed only on inground applications, either a Cantilever or Trim Line thermoplastic ABS steps can be installed with an attachment kit that integrates the step with the Optimum Pool wall.