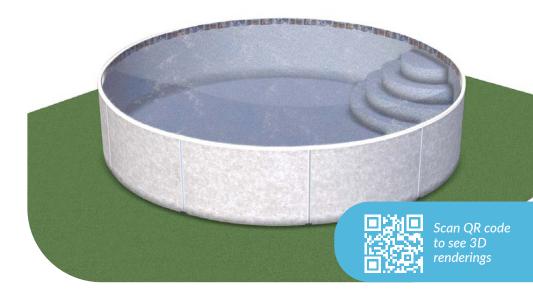

### **Inground**

(30" or more inground)

Please the crowd with the sophistication of an inground installation.

### **Semi-Inground**

(24" or more inground)

Slopes and hills are no problem for the Optimum Pool
- no matter how uneven your backyard terrain is. Install
your pool halfway inground or into a hill without the need
for - or expense of - a retaining wall.

#### **Above Ground**

(full onground)

Get a standing ovation and save even more time and money with a full above ground installation. Quicker installation means quicker to the fun.