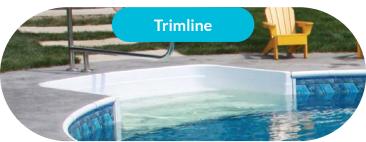

#### **ABS Steps**

Installed only on inground applications, either a Cantilever or Trim Line thermoplastic ABS steps can be installed with an attachment kit that integrates the step with the Optimum Pool wall.