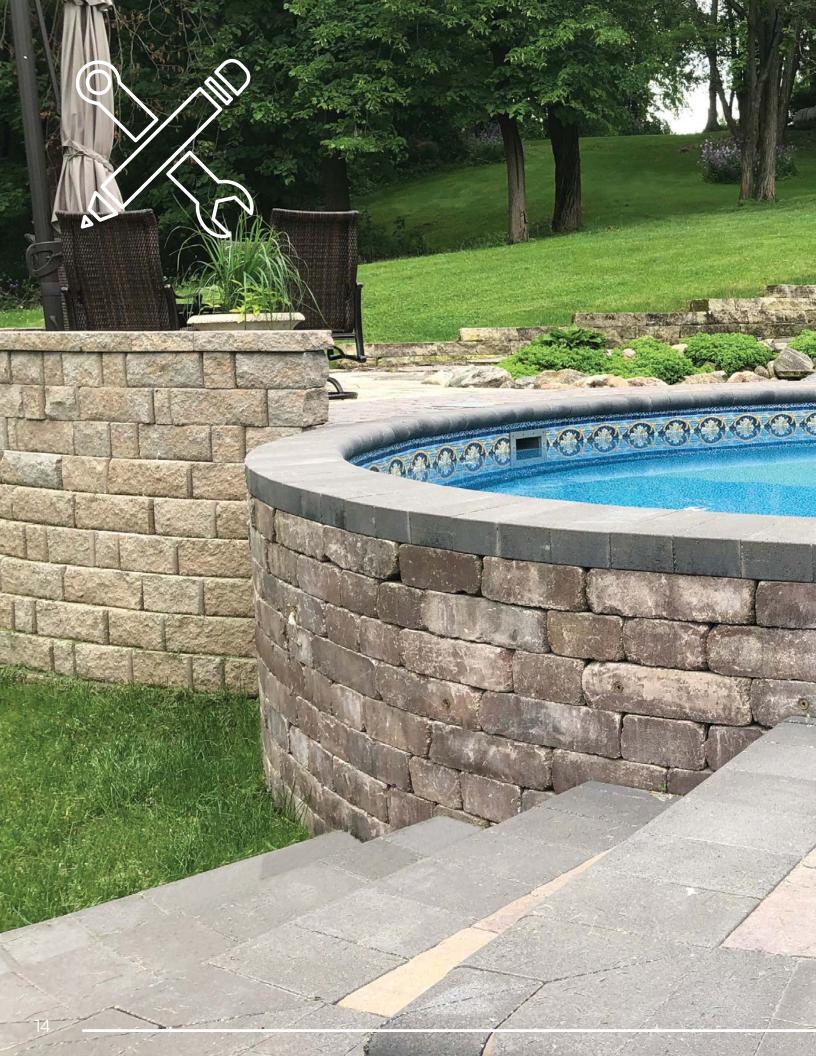

### **Semi-Inground**

(24" or more inground)

Slopes and hills are no problem for the Optimum Pool
- no matter how uneven your backyard terrain is. Install
your pool halfway inground or into a hill without the need
for - or expense of - a retaining wall.

#### **Decking**

The options are endless when it comes to decking around your Optimum Pool, and each option gives your poolscape a unique look. Select from a variety of inground vinyl pool decking and coping options. From a classic wood deck or poured concrete to modern pavers or travertine, your decking and coping will complete your desired backyard look.

#### **Coping**

- Above ground installation comes with a standard 2" PVC coping.
- Semi-inground installation allows for half 2" PVC above ground coping and half inground coping.
- Full inground installation includes any coping of your choice.