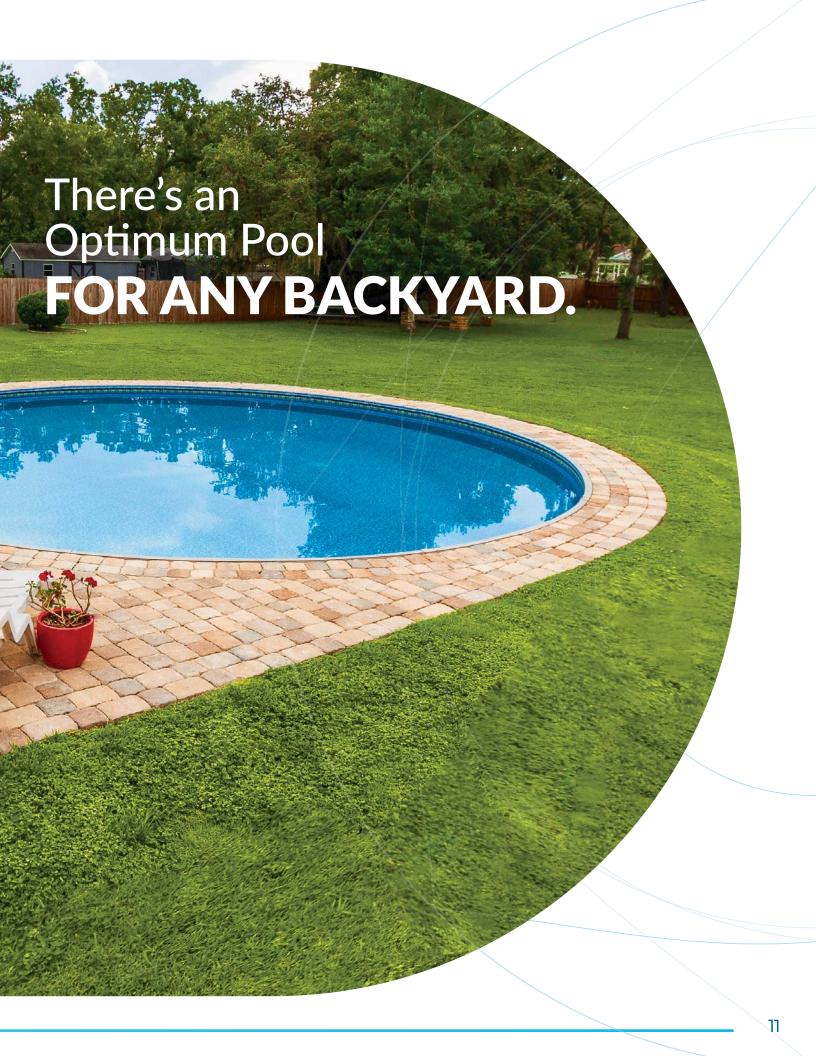

Endless OPTIONS, Endless FUN!

# With an Optimum Pool,

you get the best of both worlds: a durable, attractive, and long-lasting swimming pool.

## Optimum Pools can be installed almost anywhere

- even in places where traditional inground or fully above ground pools can't go. They can be installed totally above ground, totally inground, or partially in the ground, which makes them a great fit for backyards built on very steep hills or in cities with restrictions on digging or pool height. This can all be done without the expense of a retaining wall, which can cost homeowners thousands of dollars.

The Optimum is perfect if you love the look of an inground pool, but you don't love the price tag or the weeks of construction involved; you get the same look for a fraction of the price (and in a few days vs. several weeks).