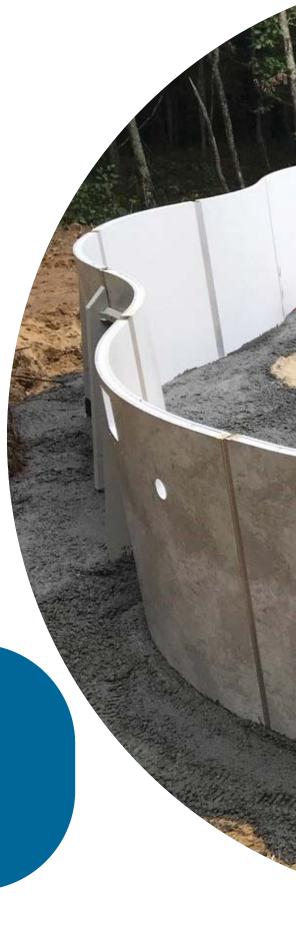

## Optimum Pools can be installed almost anywhere

- even in places where traditional inground or fully above ground pools can't go. They can be installed totally above ground, totally inground, or partially in the ground, which makes them a great fit for backyards built on very steep hills or in cities with restrictions on digging or pool height. This can all be done without the expense of a retaining wall, which can cost homeowners thousands of dollars.

### **Semi-Inground**

(24" or more inground)

Slopes and hills are no problem for the Optimum Pool
- no matter how uneven your backyard terrain is. Install
your pool halfway inground or into a hill without the need
for - or expense of - a retaining wall.

## Not only is the Optimum Pool Versatile, Customizable, Easy To Install, & Affordable,

it is constructed with high quality and sustainable components to make it one of the most durable options around. Super durable yet lightweight aircraft-grade aluminum alloy provides superior resistance while maintaining strength and beauty over the years. Its stainless steel construction is resistant to chemicals, outside moisture, rust, and corrosion, and it is further strengthened by its 2" thick foam-insulated wall panels.