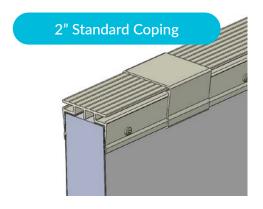

#### **Coping**

- Above ground installation comes with a standard 2" PVC coping.
- Semi-inground installation allows for half 2" PVC above ground coping and half inground coping.
- Full inground installation includes any coping of your choice.