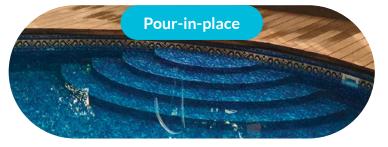

#### **Pour-in-Place Step**

A pour-in-place step can be installed using a special liner and allows for an in-pool bench or a sun deck. This option can be installed into an above ground, semi-inground or fully inground Optimum Pool.