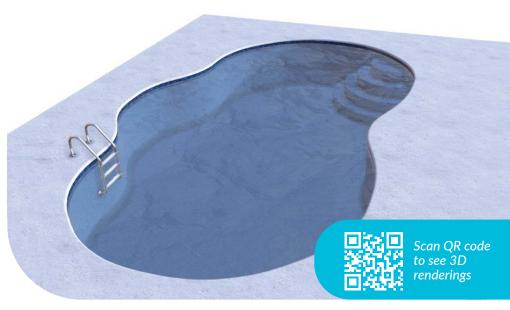

# Choose your SHAPE & SIZE

The Optimum is available in multiple shapes and sizes, further expanding its versatility. Do you like the classic look of a round pool? Or the elegance of an oval? Or do you prefer a mysterious asymmetrical freeform? Whatever your backyard ambiance goal, the Optimum has many options to help you achieve it.

## **Freeform**

14'x23' | 15'x28'

17'x30' | 19'x32'