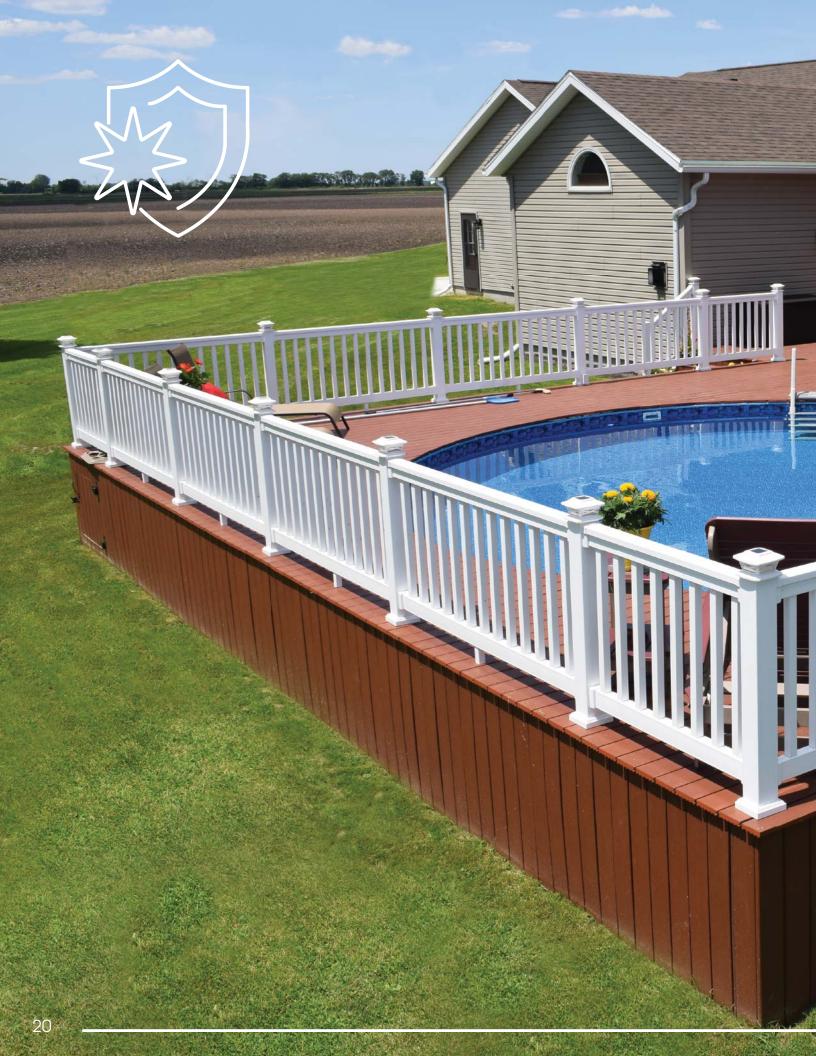

## Not only is the Optimum Pool Versatile, Customizable, Easy To Install, & Affordable,

it is constructed with high quality and sustainable components to make it one of the most durable options around. Super durable yet lightweight aircraft-grade aluminum alloy provides superior resistance while maintaining strength and beauty over the years. Its stainless steel construction is resistant to chemicals, outside moisture, rust, and corrosion, and it is further strengthened by its 2" thick foam-insulated wall panels.

#### **Limited Lifetime Warranty Protection**

Your investment will be protected by one of the best limited lifetime warranties available in the pool industry. Warranty covers the structure of the pool, and all Optimum parts carry a full warranty against corrosion or defect in workmanship including cracking, peeling, rotting and deterioration. You can rest assured knowing that your pool will maintain its strength and beauty while being fully backed by the manufacturer.