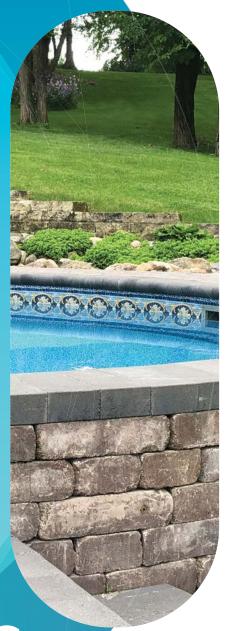

#### **Decking**

The options are endless when it comes to decking around your Optimum Pool, and each option gives your poolscape a unique look. Select from a variety of inground vinyl pool decking and coping options. From a classic wood deck or poured concrete to modern pavers or travertine, your decking and coping will complete your desired backyard look.

#### **Coping**

- Above ground installation comes with a standard 2" PVC coping.
- Semi-inground installation allows for half 2" PVC above ground coping and half inground coping.
- Full inground installation includes any coping of your choice.