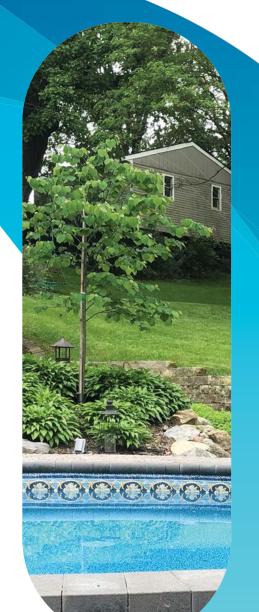

## Optimum Pools can be installed almost anywhere

- even in places where traditional inground or fully above ground pools can't go. They can be installed totally above ground, totally inground, or partially in the ground, which makes them a great fit for backyards built on very steep hills or in cities with restrictions on digging or pool height. This can all be done without the expense of a retaining wall, which can cost homeowners thousands of dollars.

### **Semi-Inground**

(24" or more inground)

Slopes and hills are no problem for the Optimum Pool
- no matter how uneven your backyard terrain is. Install
your pool halfway inground or into a hill without the need
for - or expense of - a retaining wall.

#### **Decking**

The options are endless when it comes to decking around your Optimum Pool, and each option gives your poolscape a unique look. Select from a variety of inground vinyl pool decking and coping options. From a classic wood deck or poured concrete to modern pavers or travertine, your decking and coping will complete your desired backyard look.