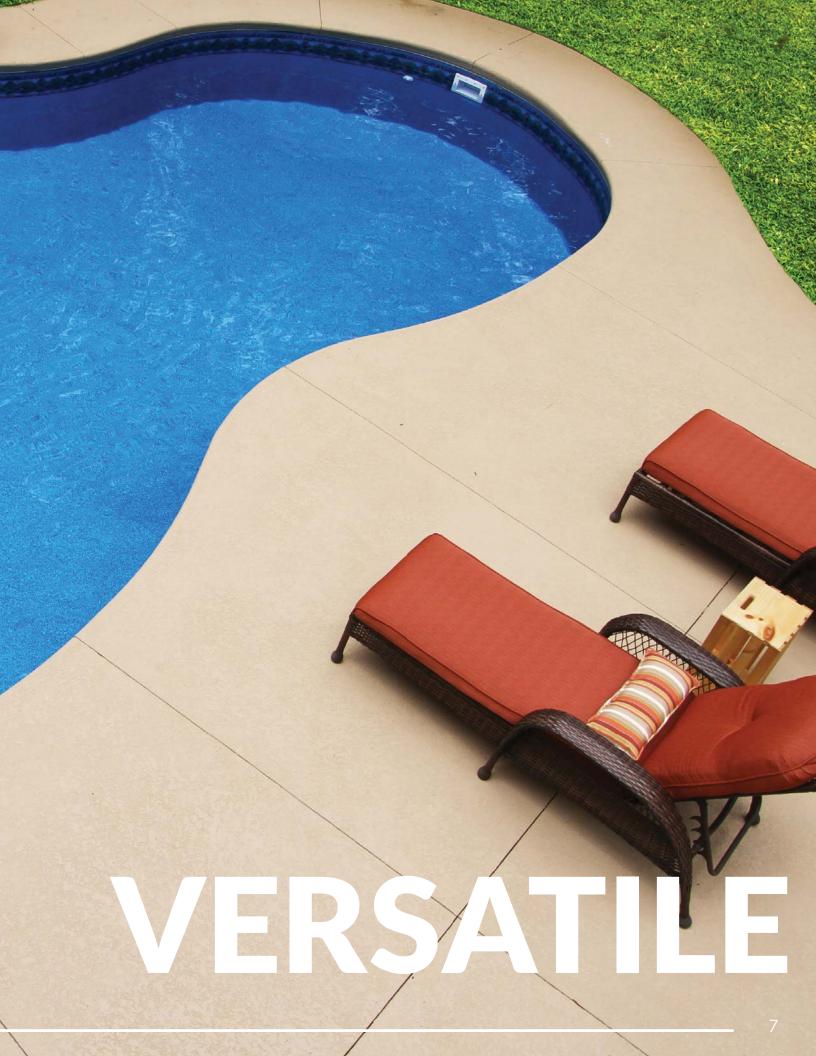

# Choose your SHAPE & SIZE

The Optimum is available in multiple shapes and sizes, further expanding its versatility. Do you like the classic look of a round pool? Or the elegance of an oval? Or do you prefer a mysterious asymmetrical freeform? Whatever your backyard ambiance goal, the Optimum has many options to help you achieve it.

## The optimum pool comes in three different shapes

and a variety of sizes, all with the option of stairs, pavers, decks, and more.

#### **Decking**

The options are endless when it comes to decking around your Optimum Pool, and each option gives your poolscape a unique look. Select from a variety of inground vinyl pool decking and coping options. From a classic wood deck or poured concrete to modern pavers or travertine, your decking and coping will complete your desired backyard look.