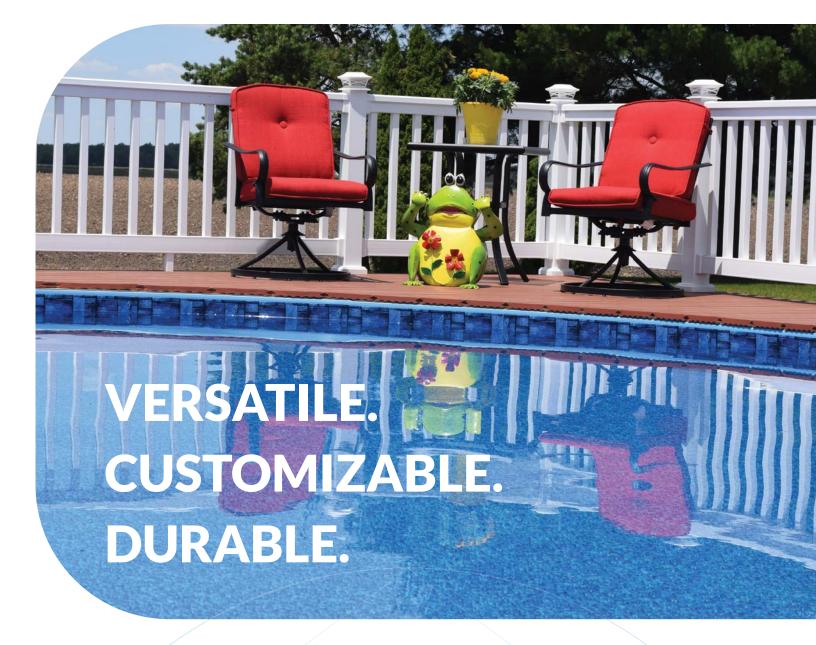

Ready to dive into one of the most versatile, customizable, and durable swimming pool options on the market?

**OPTIMIZING** your Backyard is Easy with an Optimum Pool!

1.

Choose your SHAPE and SIZE.

2.

Select the best

#### Installing a deck? Pavers? Steps? A deep end?

Whatever your plans for your Optimum Pool, you'll discover plenty of beautiful, on-trend finishing options that will enhance your yard for years to come.

#### **Decking**

The options are endless when it comes to decking around your Optimum Pool, and each option gives your poolscape a unique look. Select from a variety of inground vinyl pool decking and coping options. From a classic wood deck or poured concrete to modern pavers or travertine, your decking and coping will complete your desired backyard look.