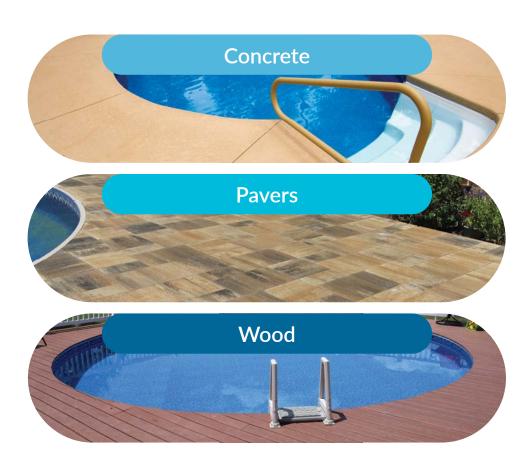

#### **Decking**

The options are endless when it comes to decking around your Optimum Pool, and each option gives your poolscape a unique look. Select from a variety of inground vinyl pool decking and coping options. From a classic wood deck or poured concrete to modern pavers or travertine, your decking and coping will complete your desired backyard look.