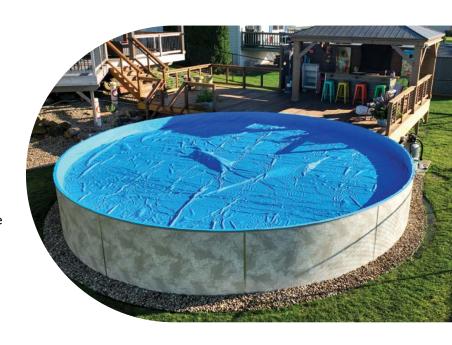

#### **Winter Cover**

Optimum Pools allow owners to use custom fit covers with their above ground applications. The Optimum Winter Cover (shown here) attaches to the outside bead track of the 2" coping. Fully inground and partially inground Optimum installations can use safety covers to add extra protection. Covering your pool when not in use minimizes evaporation and can be extremely effective for reducing pool heating costs. By using a cover on your R-10 insulation-rated panel Optimum Pool, you can own one of the most efficient pools on the market!